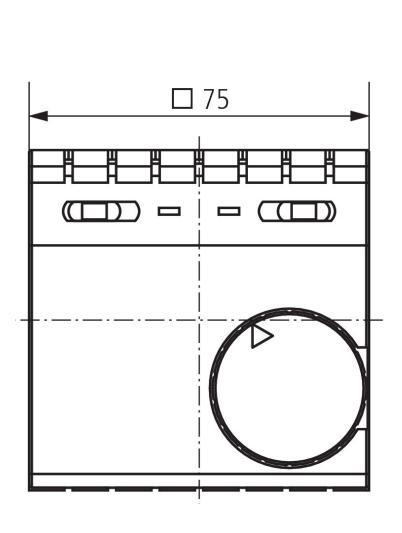

|
| Function                  | Mechanical                                                                        |
| Hysteresis                | -                                                                                 |

|                    | RAMSES 703                         |
|--------------------|------------------------------------|
| Control accuracy   | approx. 1 K, thermal recirculation |
| Test approval      | VDE                                |
| Colour             | White                              |
| Installation type  | Surface-mounted                    |
| Type of protection | IP 30                              |
| Protection class   | II according to EN 60 730-1        |

# RAMSES 703

Item no.: 7030001



## Connection example



## Scale drawings





# RAMSES 703

Item no.: 7030001



#### Accessories

Adapter plate RAMSES 70x Item no.: 9070480



Actuator ALPHA 5 230 V Item no.: 9070441