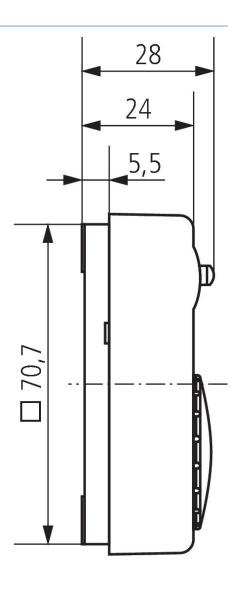

|
| Function                  | Mechanical                                                                        |
| Hysteresis                | -                                                                                 |

|                    | RAMSES 703                         |
|--------------------|------------------------------------|
| Control accuracy   | approx. 1 K, thermal recirculation |
| Test approval      | VDE                                |
| Colour             | White                              |
| Installation type  | Surface-mounted                    |
| Type of protection | IP 30                              |
| Protection class   | II according to EN 60 730-1        |

# RAMSES 703

Item no.: 7030001



## Connection example



## Scale drawings





# RAMSES 703

Item no.: 7030001



#### Accessories

Adapter plate RAMSES 70x Item no.: 9070480



Actuator ALPHA 5 230 V Item no.: 9070441