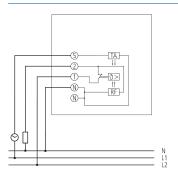

|
| Function                  | Mechanical                                                                        |
| Hysteresis                | -                                                                                 |

|                    | RAMSES 703                         |
|--------------------|------------------------------------|
| Control accuracy   | approx. 1 K, thermal recirculation |
| Test approval      | VDE                                |
| Colour             | White                              |
| Installation type  | Surface-mounted                    |
| Type of protection | IP 30                              |
| Protection class   | II according to EN 60 730-1        |

# RAMSES 703

Item no.: 7030001



## Connection example



## Scale drawings





# RAMSES 703

Item no.: 7030001



#### Accessories

Adapter plate RAMSES 70x Item no.: 9070480



Actuator ALPHA 5 230 V Item no.: 9070441